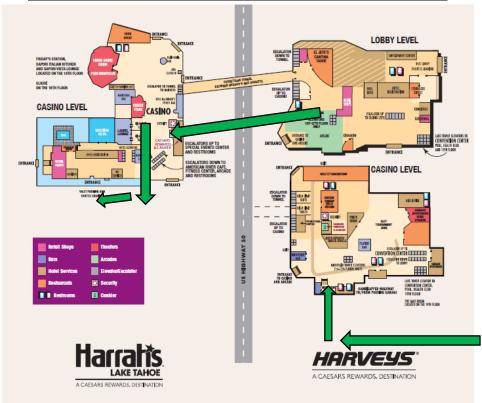

## AAPP DIRECTIONS FROM HARVEYS TO HARRAH'S

- From Hotel Room take the Tahoe Tower Elevators to the Casino Floor (C)
- Exit Elevators past the Sportsbook and make a left down the hallway past the store and coffee bar.
- Continue thru the slot area to the gaming floor
- Make a right and proceed past the Main Cashier
- From here you have two options:

## OPTION 1

- Proceed past the Main Cashier and make a left and follow signs to the Escalators to the lower level
- o Once on lower level make a right and proceed thru the tunnel to Harrah's
- o Take the escalators to the Casino Floor
- Make a left and follow the main pathway at the top of the escalators to the far end of the casino.
- o Take the escalators to the Convention Center Floor on Level 2
- o Walk to the main hallway, you will be on the Convention Center Floor

## OPTION 2

- Proceed past the Main Cashier and follow walkway to main entrance past Hell's Kitchen and Wolf
- Exit the doors and cross the street
- Enter the Harrah's property and proceed to follow the pathway to the far side of the casino
- o Take the escalators to the Convention Center Floor on Level 2
- o Walk to the main hallway, you will be on the Convention Center Floor